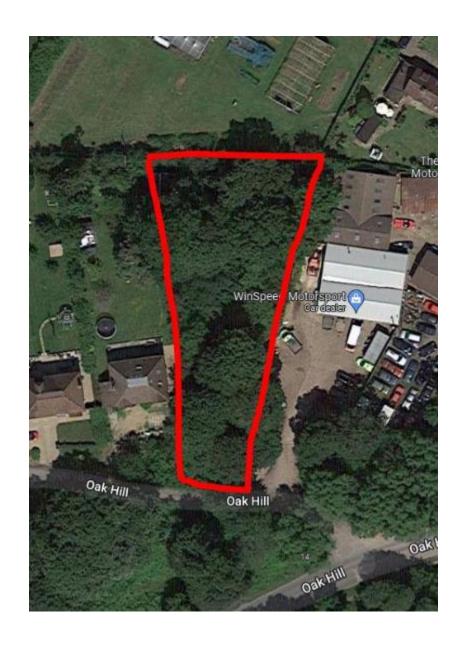

## 21/P/02036

Land adjacent to
12 Oak Hill
Wood Street Village
Guildford

Location plan Previous Next Home

Block plan Previous Next Home

Front Elevation

Next

Side Elevation

Alternate Side Elevation