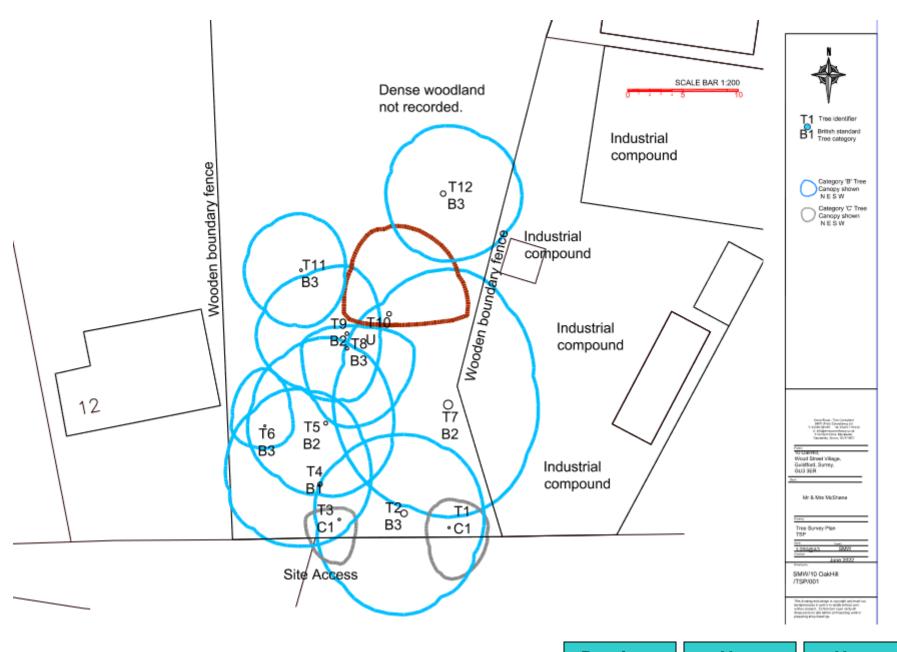

## 21/P/02036

Land adjacent to
12 Oak Hill
Wood Street Village
Guildford

Location plan Previous Next Home

Block plan Previous Next Home

Front Elevation

Next

Side Elevation

Alternate Side Elevation