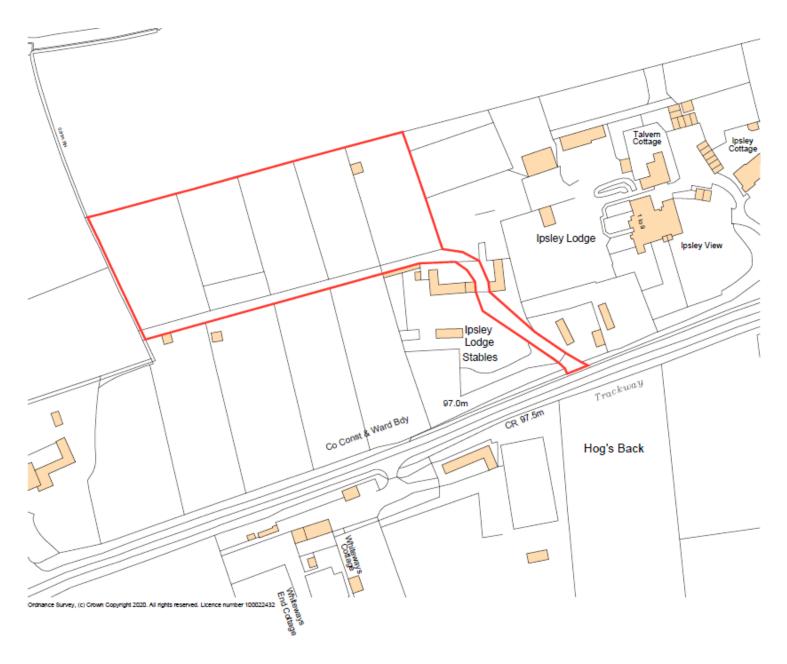

### 22/P/00738

Ipsley Lodge Stables
Hogs Back
Seale
Guildford
GU10 1LA

Site Location Previous Next Home

Site plan Previous Next Home

Next

Next

Next

Next