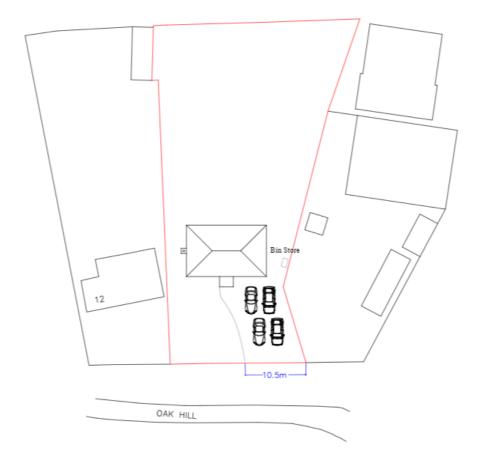

## 21/P/02036

Land adjacent to
12 Oak Hill
Wood Street Village
Guildford

Location plan Previous Next Home

Block plan Previous Next Home

Front Elevation

Next

Side Elevation

Alternate Side Elevation