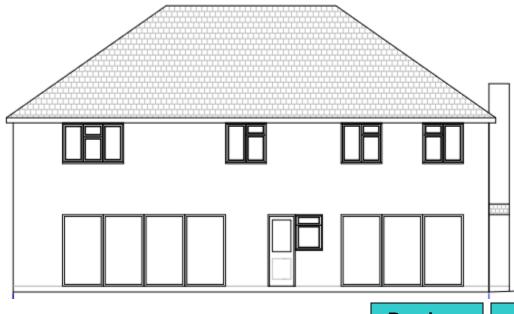

## 21/P/02036

Land adjacent to
12 Oak Hill
Wood Street Village
Guildford

Location plan Previous Next Home

Block plan Previous Next Home

Front Elevation

Next

Side Elevation

Alternate Side Elevation