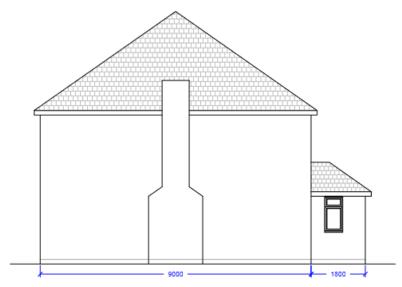

## 21/P/02036

Land adjacent to
12 Oak Hill
Wood Street Village
Guildford

Location plan Previous Next Home

Block plan Previous Next Home

Front Elevation

Next

Side Elevation

Alternate Side Elevation