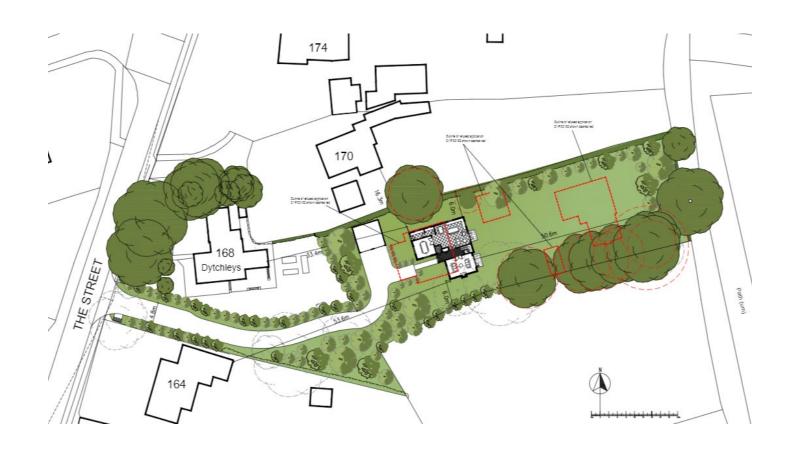

## Land to the rear of 168 The Street West Horsley

Erection of a detached Self-build / Custom Build dwelling with associated garaging and new access on land to the rear of Dytchleys, 168 The Street

Location plan Previous Next Home

| Reference  | Description                                                                                                                                     | Decision                | Appeal                      |
|------------|-------------------------------------------------------------------------------------------------------------------------------------------------|-------------------------|-----------------------------|
| 21/P/00182 | Proposed erection of a pair of two storey semidetached dwellings and one two storey detached dwelling, with associated garaging and new access. | Refuse<br>22/11/2021    | Appeal withdrawn 27/09/2022 |
| 20/P/01194 | Erection of two detached dwellings                                                                                                              | Withdrawn<br>17/12/2020 | N/A                         |