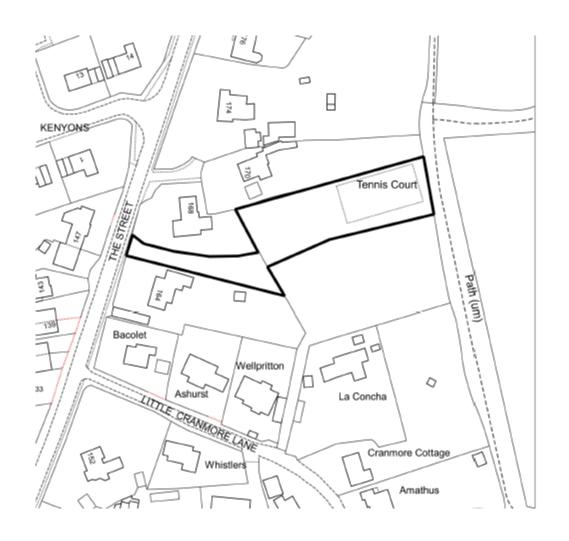

## Land to the rear of 168 The Street West Horsley

Erection of a detached Self-build / Custom Build dwelling with associated garaging and new access on land to the rear of Dytchleys, 168 The Street

Location plan Previous Next Home