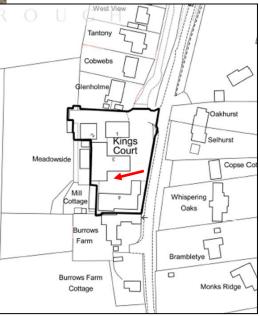

### 21/P/02589

Unit 3
Kings Court
Burrows Lane
Gomshall
Shere

Location plan Previous Next Home

Block plan Previous Next Home

Next

Next

**Next** 

Next