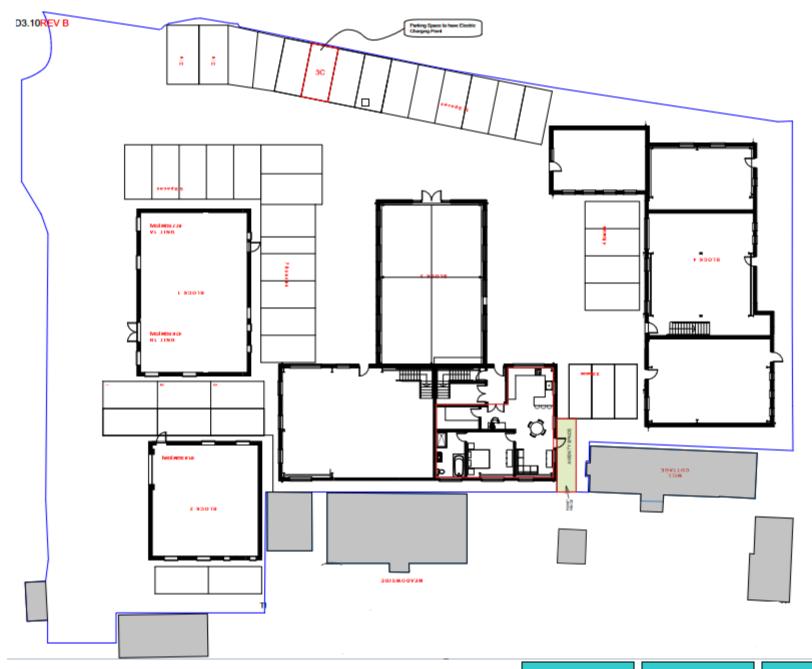

### 21/P/02589

Unit 3
Kings Court
Burrows Lane
Gomshall
Shere

Location plan Previous Next Home

Block plan Previous Next Home

Next

Next

**Next** 

Next