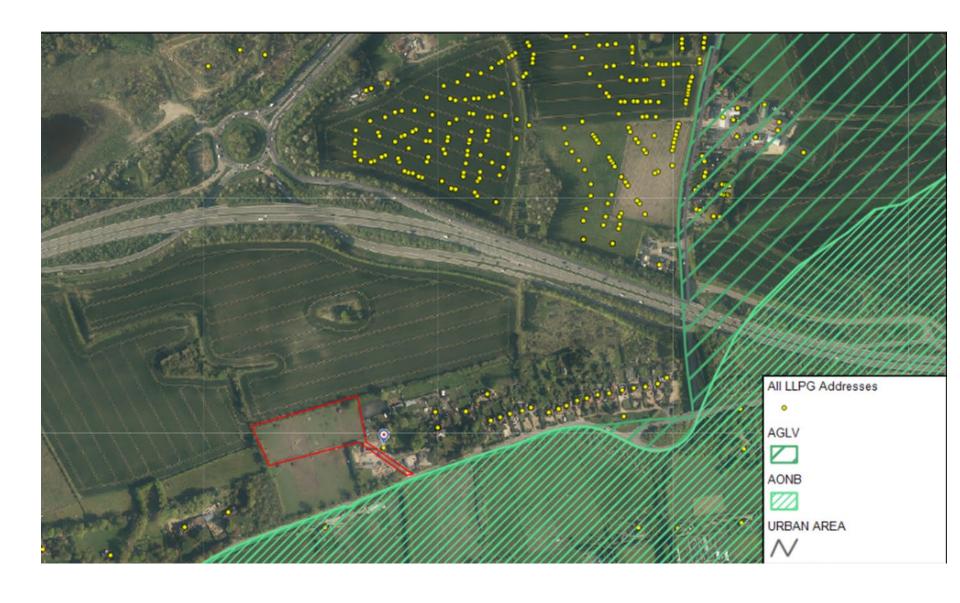

### 22/P/00738

Ipsley Lodge Stables
Hogs Back
Seale
Guildford
GU10 1LA

Site Location Previous Next Home

Site plan Previous Next Home

Next

Next

Next

Next