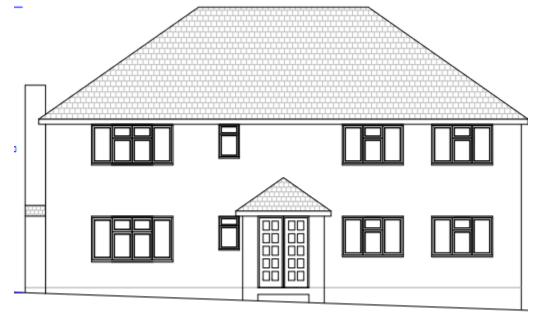

## 21/P/02036

Land adjacent to
12 Oak Hill
Wood Street Village
Guildford

Location plan Previous Next Home

Block plan Previous Next Home

Front Elevation

Next

Side Elevation

Alternate Side Elevation