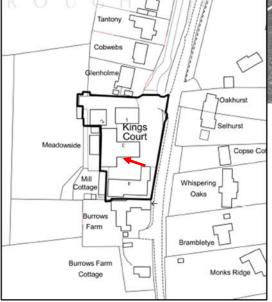

### 21/P/02589

Unit 3
Kings Court
Burrows Lane
Gomshall
Shere

Location plan Previous Next Home

Block plan Previous Next Home

Next

Next

**Next** 

Next