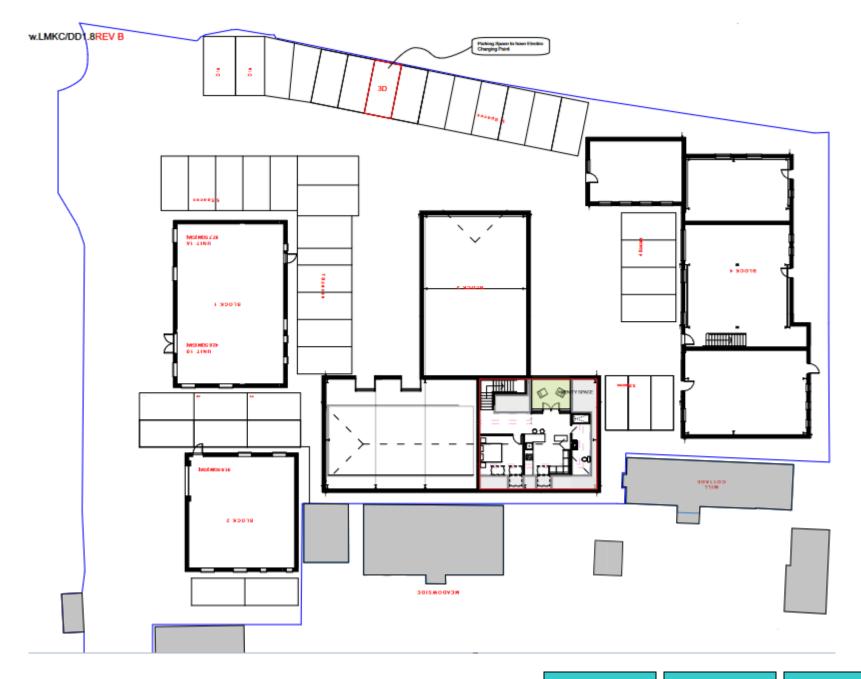

### 21/P/02589

Unit 3
Kings Court
Burrows Lane
Gomshall
Shere

Location plan Previous Next Home

Block plan Previous Next Home

Next

Next

**Next** 

Next