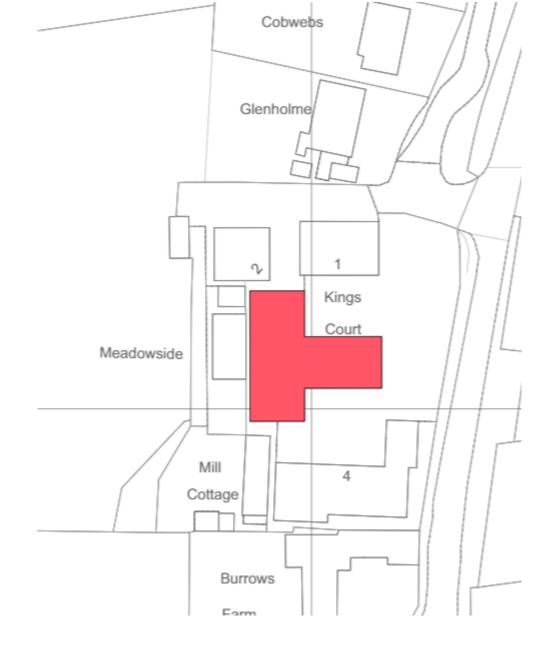

### 21/P/02589

Unit 3
Kings Court
Burrows Lane
Gomshall
Shere

Location plan Previous Next Home

Block plan Previous Next Home

Next

Next

**Next** 

Next