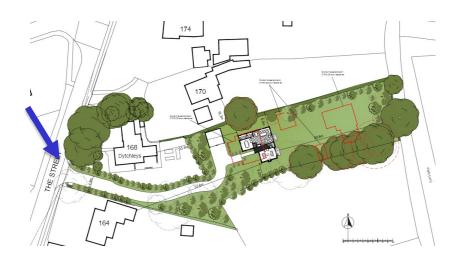

## Land to the rear of 168 The Street West Horsley

Erection of a detached Self-build / Custom Build dwelling with associated garaging and new access on land to the rear of Dytchleys, 168 The Street

Location plan Previous Next Home