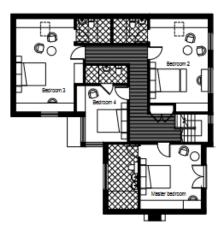

PROPOSED FIRST FLOOR PLAN SCALE 1:100

Next

GARAGE FRONT (SOUTH) ELEVATION SCALE 1:100

GARAGE REAR (NORTH) ELEVATION SCALE 1:100

GARAGE SIDE (EAST) ELEVATION SCALE 1:100

GARAGE SIDE (WEST) ELEVATION SCALE 1:100