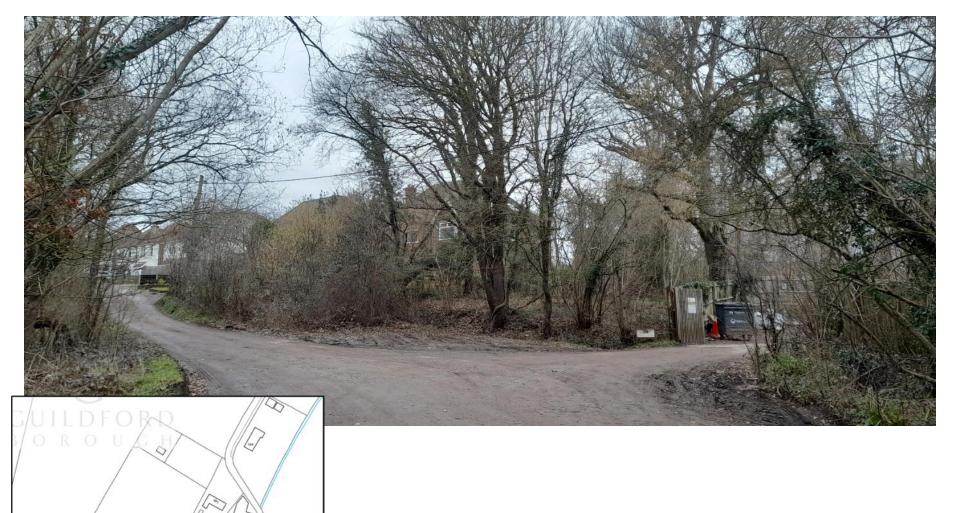

## 21/P/02036

Land adjacent to
12 Oak Hill
Wood Street Village
Guildford

Location plan Previous Next Home

Block plan Previous Next Home

Front Elevation

Next

Side Elevation

Alternate Side Elevation