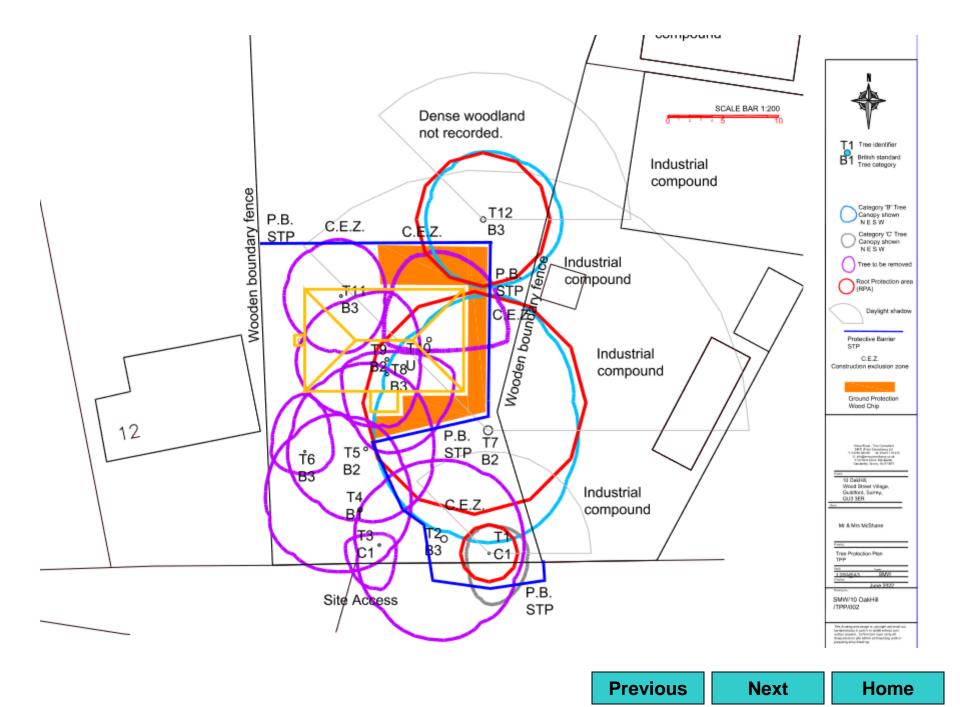

GARAGE FLOOR AND ROOF PLANS SCALE 1:100

Next

Next

Trees Previous Next Home

- Biodiversity enhancements suggested (mixed native hedgerow planting, insect hotel etc) would be secured through condition, if approved
- Site is within Floodzone 1 and considered at very low risk from surface water flooding
- Sustainability measures suggested would be secured through condition, if approved
- S106 drafted for SANG and SAMM mitigation payments and applicant has agreed to this