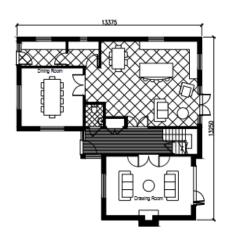

Block plan Previous Next Home

PROPOSED FRONT (WEST) ELEVATION SCALE 1:100

PROPOSED SIDE (NORTH) ELEVATION SCALE 1:100

PROPOSED GROUND FLOOR PLAN SCALE 1:100

PROPOSED REAR (EAST) ELEVATION SCALE 1:100

PROPOSED SIDE (SOUTH) ELEVATION SCALE 1:100