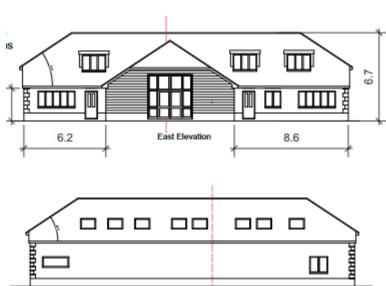

## 21/P/02036

Land adjacent to
12 Oak Hill
Wood Street Village
Guildford

Location plan Previous Next Home

Block plan Previous Next Home

Front Elevation

Next

Side Elevation

Alternate Side Elevation