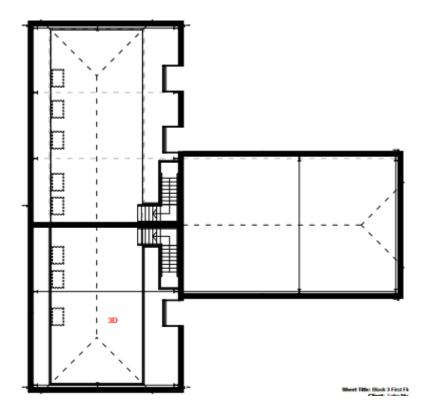

### 21/P/02589

Unit 3
Kings Court
Burrows Lane
Gomshall
Shere

Location plan Previous Next Home

Block plan Previous Next Home

Next

Next

**Next** 

Next