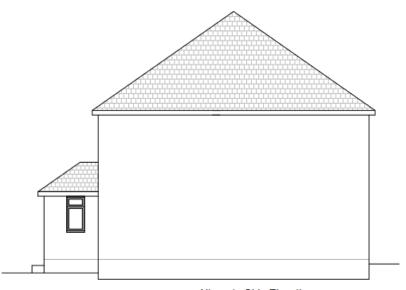

## 21/P/02036

Land adjacent to
12 Oak Hill
Wood Street Village
Guildford

Location plan Previous Next Home

Block plan Previous Next Home

Front Elevation

Next

Side Elevation

Alternate Side Elevation