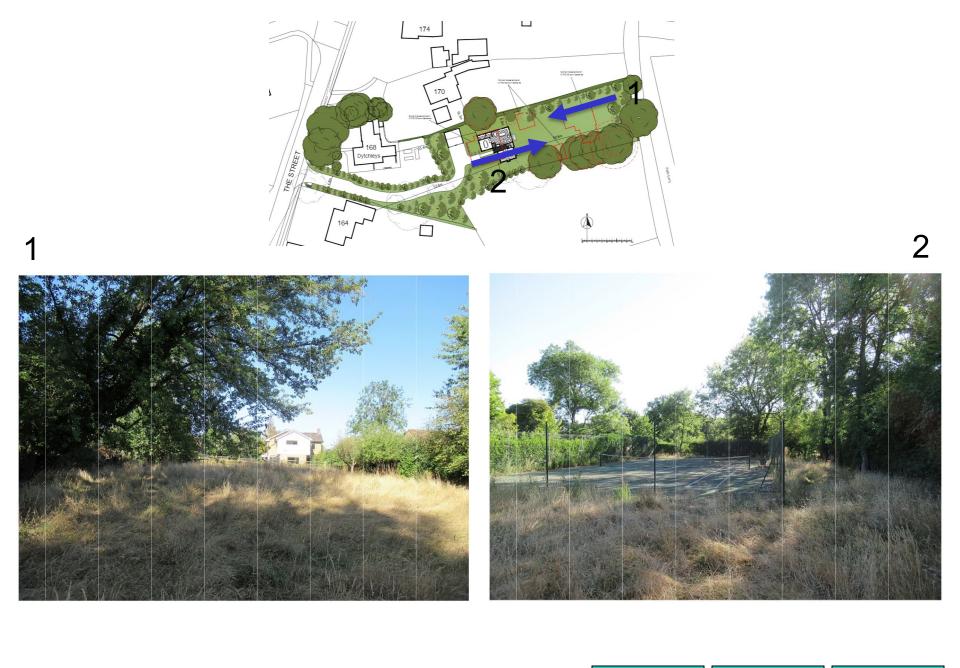

## Land to the rear of 168 The Street West Horsley

Erection of a detached Self-build / Custom Build dwelling with associated garaging and new access on land to the rear of Dytchleys, 168 The Street

Location plan Previous Next Home

GARAGE FLOOR AND ROOF PLANS SCALE 1:100

Next

Next

Trees Previous Next Home

- Biodiversity enhancements suggested (mixed native hedgerow planting, insect hotel etc) would be secured through condition, if approved
- Site is within Floodzone 1 and considered at very low risk from surface water flooding
- Sustainability measures suggested would be secured through condition, if approved
- S106 drafted for SANG and SAMM mitigation payments and applicant has agreed to this