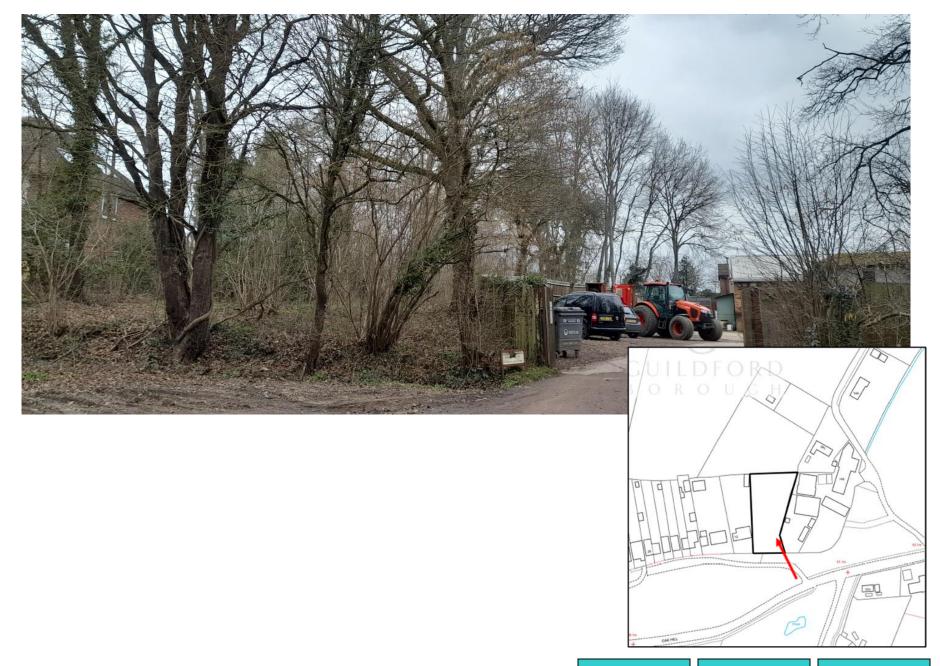

## 21/P/02036

Land adjacent to
12 Oak Hill
Wood Street Village
Guildford

Location plan Previous Next Home

Block plan Previous Next Home

Front Elevation

Next

Side Elevation

Alternate Side Elevation