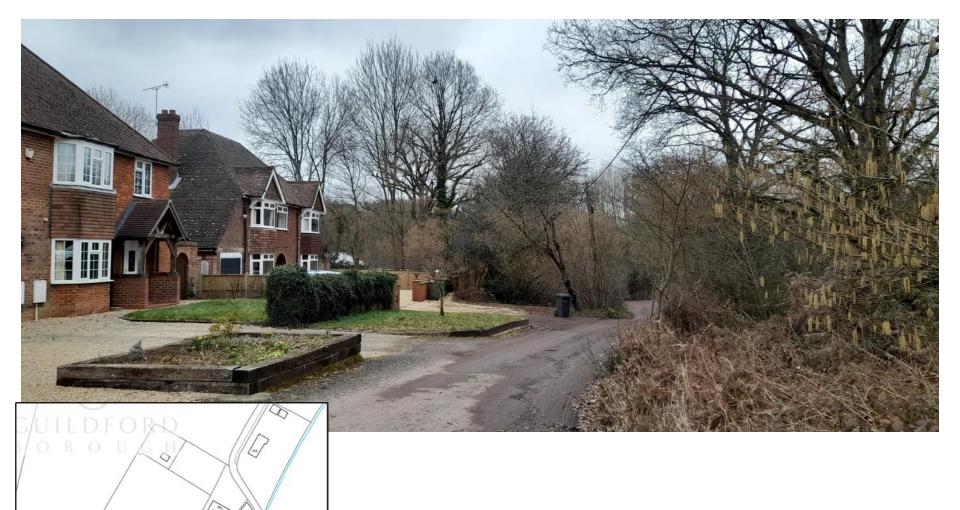

## 21/P/02036

Land adjacent to
12 Oak Hill
Wood Street Village
Guildford

Location plan Previous Next Home

Block plan Previous Next Home

Front Elevation

Next

Side Elevation

Alternate Side Elevation