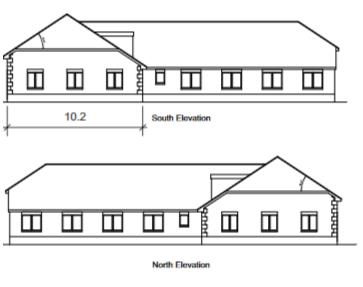

## 21/P/02036

Land adjacent to
12 Oak Hill
Wood Street Village
Guildford

Location plan Previous Next Home

Block plan Previous Next Home

Front Elevation

Next

Side Elevation

Alternate Side Elevation