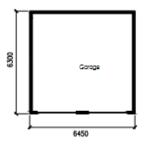

PROPOSED FIRST FLOOR PLAN SCALE 1:100

Next

GARAGE FRONT (SOUTH) ELEVATION SCALE 1:100

GARAGE REAR (NORTH) ELEVATION SCALE 1:100

GARAGE SIDE (EAST) ELEVATION SCALE 1:100

GARAGE SIDE (WEST) ELEVATION SCALE 1:100

GARAGE FLOOR AND ROOF PLANS SCALE 1:100

Next

Next

Trees Previous Next Home

- Biodiversity enhancements suggested (mixed native hedgerow planting, insect hotel etc) would be secured through condition, if approved
- Site is within Floodzone 1 and considered at very low risk from surface water flooding
- Sustainability measures suggested would be secured through condition, if approved
- S106 drafted for SANG and SAMM mitigation payments and applicant has agreed to this