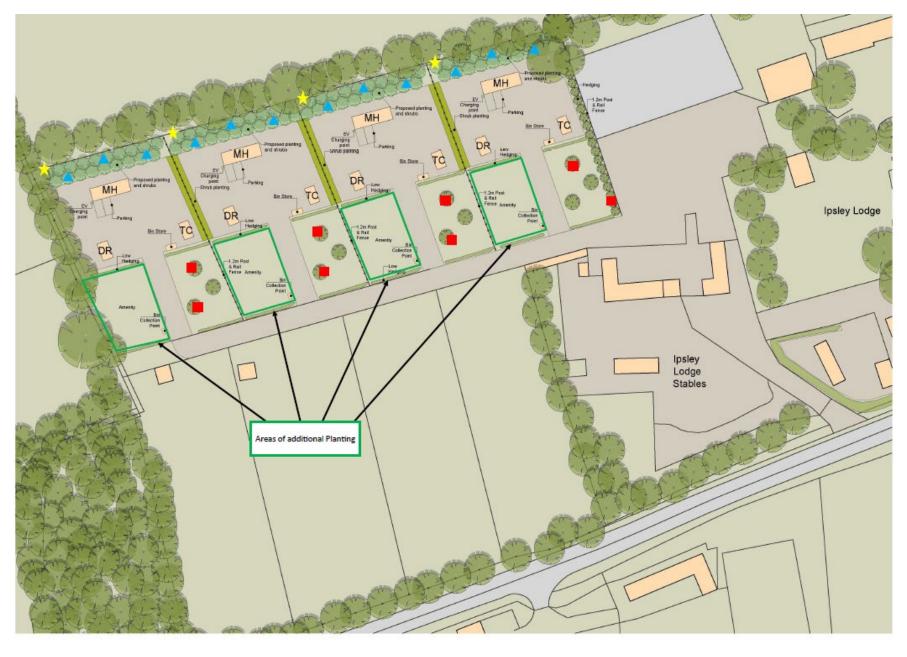

### 22/P/00738

Ipsley Lodge Stables
Hogs Back
Seale
Guildford
GU10 1LA

Site Location Previous Next Home

Site plan Previous Next Home

Next

Next

Next

Next

Next

Next

Next

Next

Next

Next

Site plan Previous Next Home