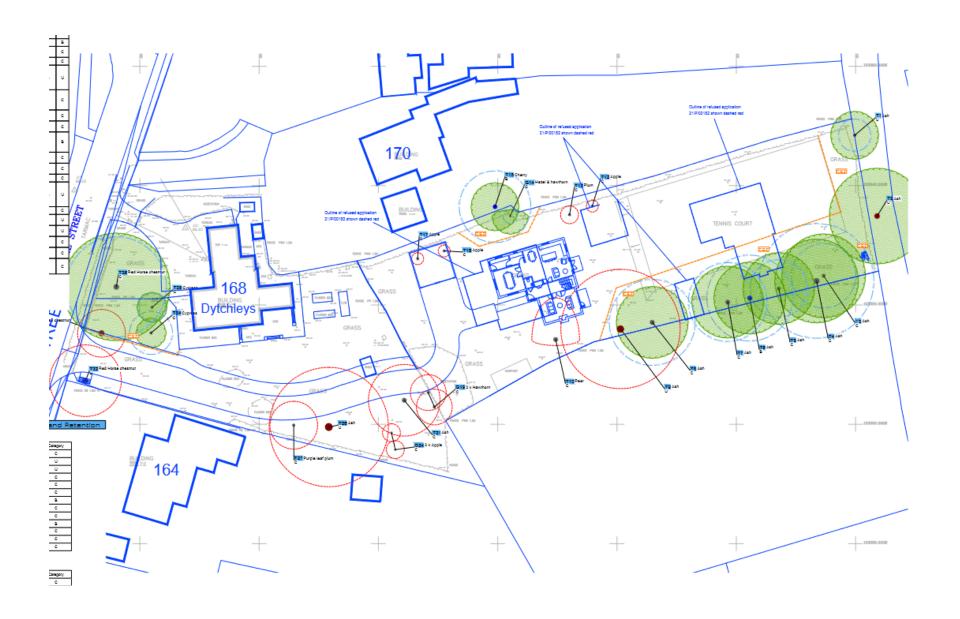

## Land to the rear of 168 The Street West Horsley

Erection of a detached Self-build / Custom Build dwelling with associated garaging and new access on land to the rear of Dytchleys, 168 The Street

Location plan Previous Next Home

| Reference  | Description                                                                                                                                     | Decision                | Appeal                      |
|------------|-------------------------------------------------------------------------------------------------------------------------------------------------|-------------------------|-----------------------------|
| 21/P/00182 | Proposed erection of a pair of two storey semidetached dwellings and one two storey detached dwelling, with associated garaging and new access. | Refuse<br>22/11/2021    | Appeal withdrawn 27/09/2022 |
| 20/P/01194 | Erection of two detached dwellings                                                                                                              | Withdrawn<br>17/12/2020 | N/A                         |