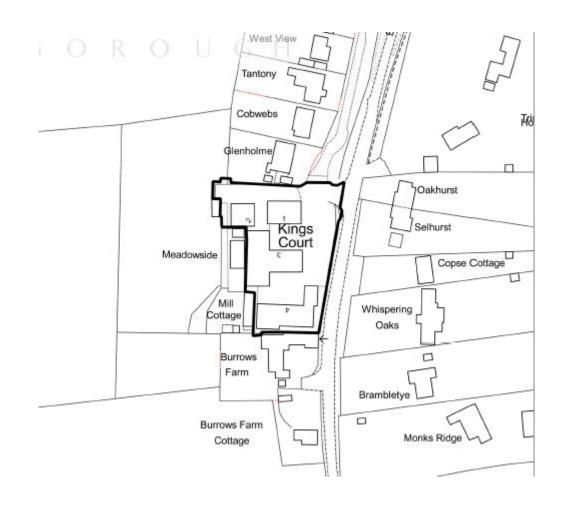

### 21/P/02589

Unit 3
Kings Court
Burrows Lane
Gomshall
Shere

Location plan Previous Next Home

Block plan Previous Next Home

Next

Next

**Next** 

Next