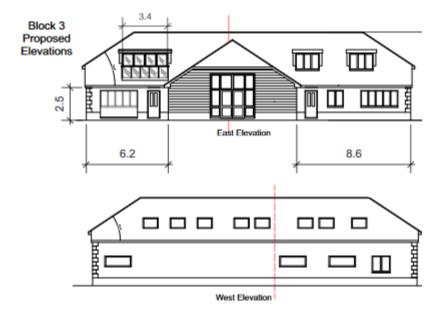

Block plan Previous Next Home

PROPOSED FRONT (WEST) ELEVATION SCALE 1:100

PROPOSED SIDE (NORTH) ELEVATION SCALE 1:100

PROPOSED GROUND FLOOR PLAN SCALE 1:100

PROPOSED REAR (EAST) ELEVATION SCALE 1:100

PROPOSED SIDE (SOUTH) ELEVATION SCALE 1:100