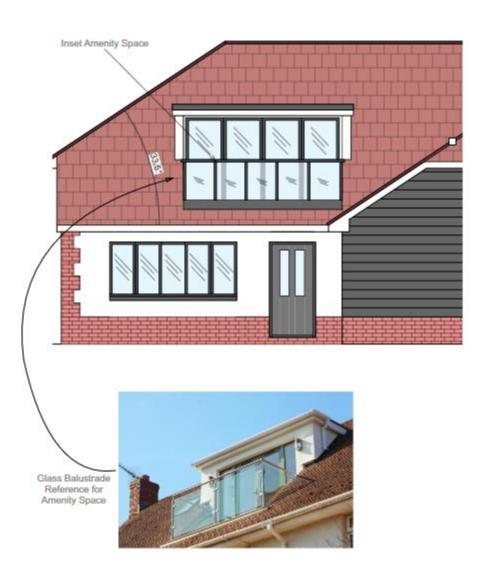

## 21/P/02036

Land adjacent to
12 Oak Hill
Wood Street Village
Guildford

Location plan Previous Next Home

Block plan Previous Next Home

Front Elevation

Next

Side Elevation

Alternate Side Elevation