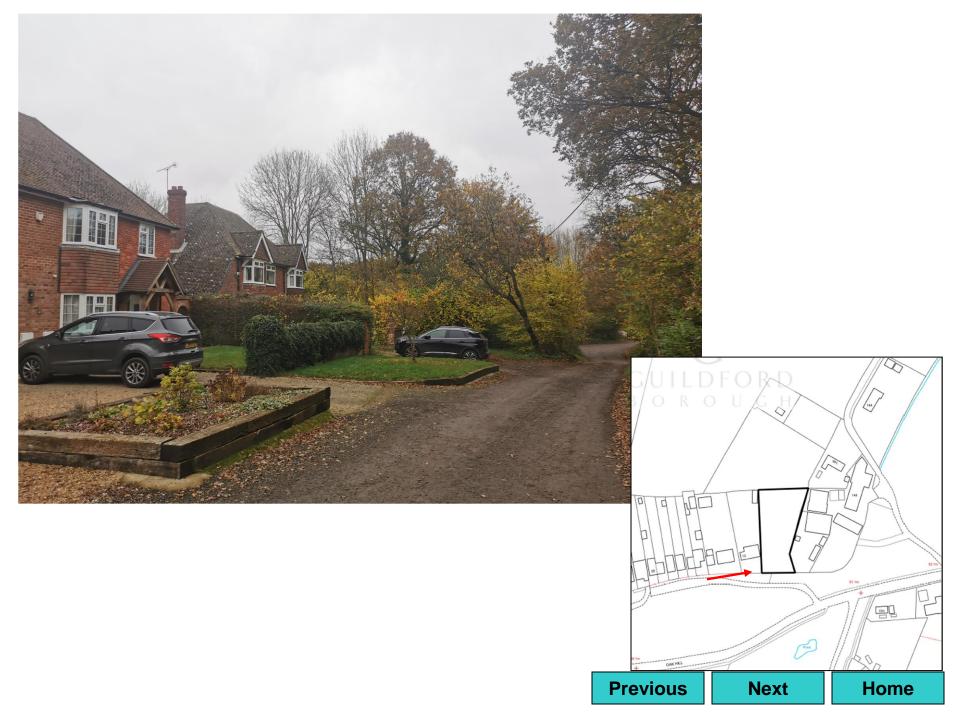

## 21/P/02036

Land adjacent to
12 Oak Hill
Wood Street Village
Guildford

Location plan Previous Next Home

Block plan Previous Next Home

Front Elevation

Next

Side Elevation

Alternate Side Elevation