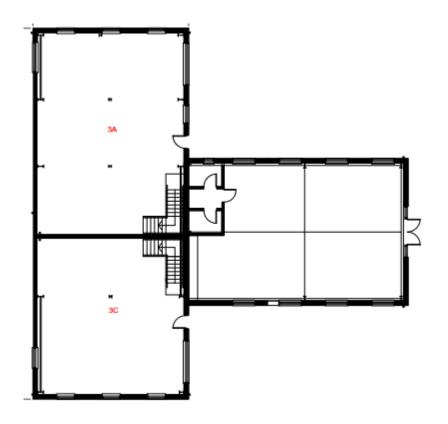

### 21/P/02589

Unit 3
Kings Court
Burrows Lane
Gomshall
Shere

Location plan Previous Next Home

Block plan Previous Next Home

Next

Next

**Next** 

Next