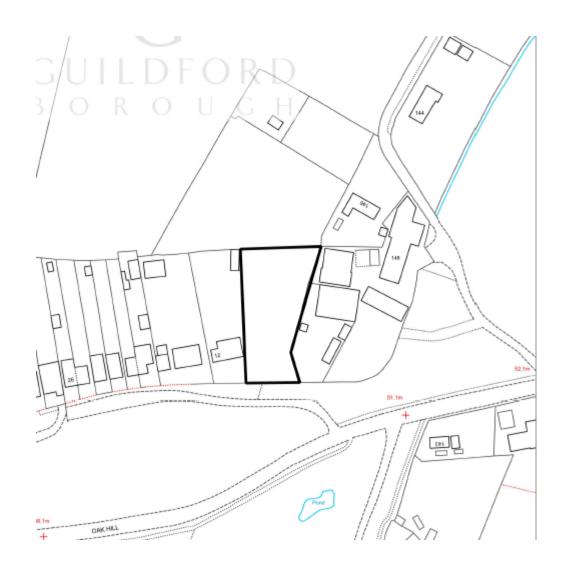

## 21/P/02036

Land adjacent to
12 Oak Hill
Wood Street Village
Guildford

Location plan Previous Next Home

Block plan Previous Next Home

Front Elevation

Next

Side Elevation

Alternate Side Elevation