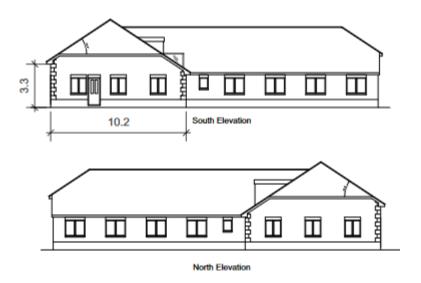

### 21/P/02589

Unit 3
Kings Court
Burrows Lane
Gomshall
Shere

Location plan Previous Next Home

Block plan Previous Next Home

Next

Next

**Next** 

Next